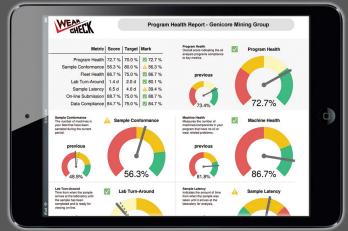

#### **PUSH REPORTING** NO NEED TO SEARCH FOR RELIABILITY

WV2 takes management reporting to a whole new level. WV2 automatically tracks your program metrics, including asset health, sample conformance, data completion score, percentage of on-line data entry, sample latency, lab turnaround, ROI and repair ratios. Custom subscriptionbased reports allow you to create highly customized management reports that are pushed to your email at whatever interval you specify.