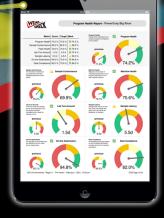

#### **PUSH REPORTING** NO NEED TO SEARCH FOR RELIABILITY

WV2 takes management reporting to a whole new level. WV2 automatically tracks your program metrics, including asset health, sample conformance, data completion score, percentage of on-line data entry, sample latency, lab turnaround, ROI and repair ratios. Custom subscriptionbased reports allow you to create highly customized management reports that are pushed to your email at whatever interval you specify.