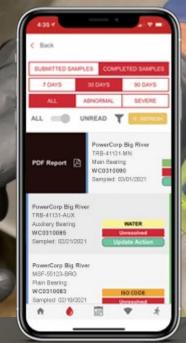

### WEBCHECK WV2 VISUAL OIL ANALYSIS AT YOUR FINGERTIPS

From the Leader in Oil Analysis comes the cutting-edge oil analysis management system, WebCheck Version 2 (WV2). With single, multiple and global plant site capability, WebCheck allows you to visualize reliability to manage any size oil analysis program with ease.

#### **PUSH REPORTING** NO NEED TO SEARCH FOR RELIABILITY

WV2 takes management reporting to a whole new level. WV2 automatically tracks your program metrics, including asset health, sample conformance, data completion score, percentage of on-line data entry, sample latency, lab turnaround, ROI and repair ratios. Custom subscriptionbased reports allow you to create highly customized management reports that are pushed to your email at whatever interval you specify.