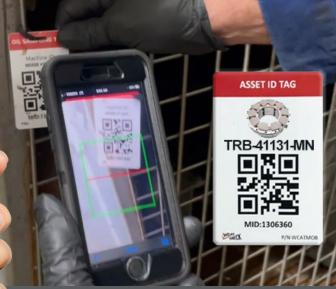

## STOP SEARCHING SIMPLY SCAN

WearCheck Machine Asset Tags provide a simple and reliable way of correctly identifying your oil analysis sample points every time you take a sample. Integrated with the WearCheck Oil Analysis phone app, you can easily take oil samples and ensure that samples match up with the proper machine and sample point location.

THE LEADER IN OIL ANALYSIS

The Oil Analysis app is a serious tool for taking and submitting your fluid samples to WearCheck. Instead of filling out the paper forms you can just scan the asset tag and sample barcode and enter the sample details into the app.